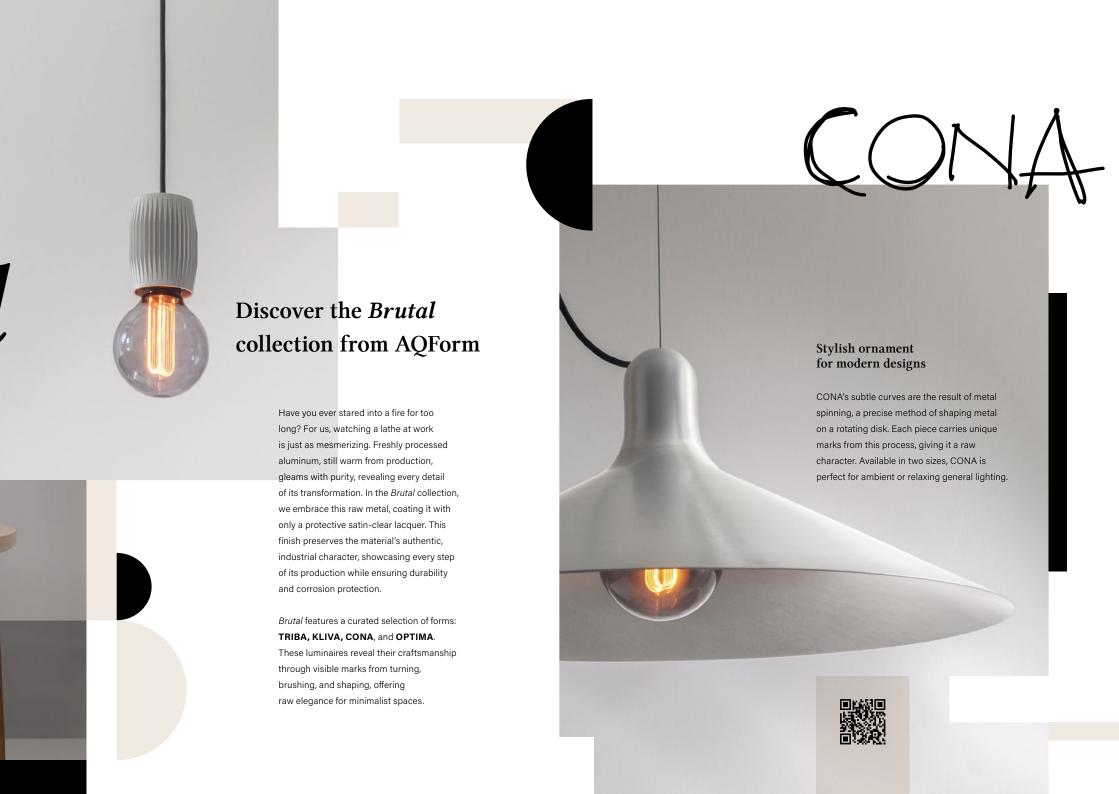

## Atmospheric decoration

KLIVA specializes in atmospheric lighting that soothes and relaxes. Its rounded shape, with a *Brutal* finish, highlights every mark of the precise metal spinning process, giving each piece its unique identity. Suitable for both wall and ceiling, KLIVA offers gentle ambient lighting with a distinctive, raw appeal.



## OPTIMA Tailored for a perfect desk illumination The secret of OPTIMA lies in its lighting method. The task version effectively brightens the work surface, while the up&down variant also directs light upwards, bouncing off the ceiling to provide general lighting. In the Brutal version, it embraces raw, authentic design without embellishments.



www.aqform.com