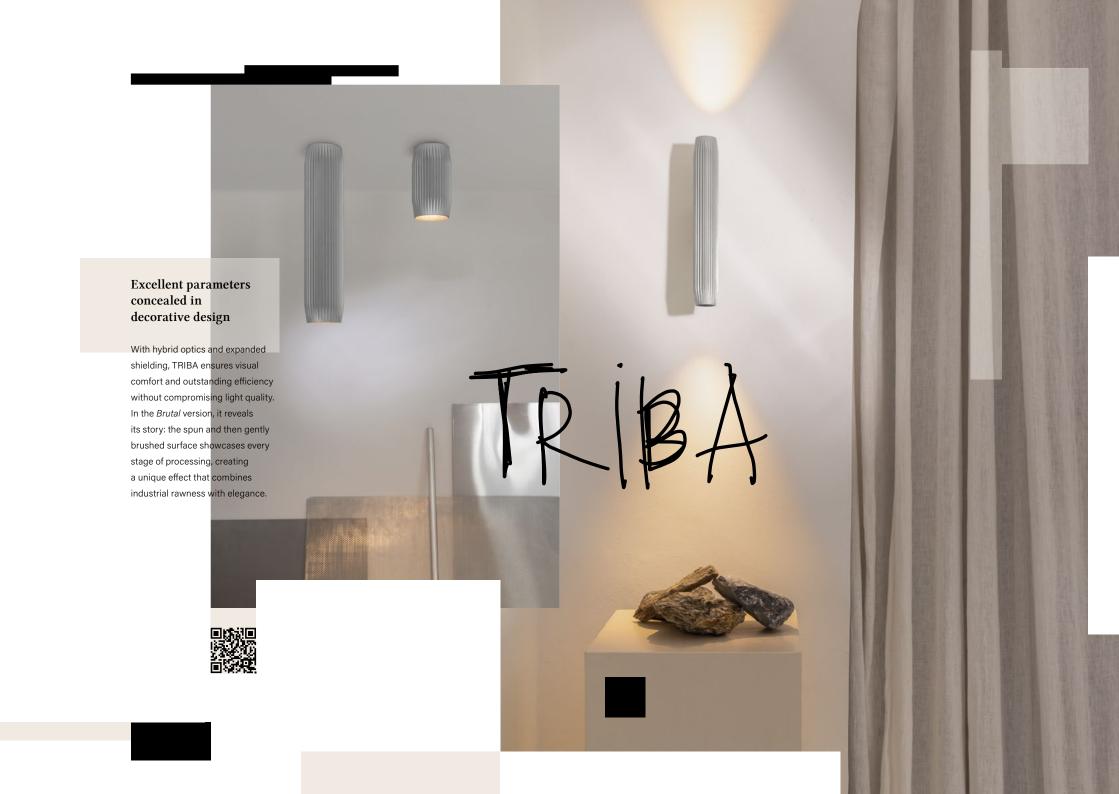

## Atmospheric decoration

KLIVA specializes in atmospheric lighting that soothes and relaxes. Its rounded shape, with a *Brutal* finish, highlights every mark of the precise metal spinning process, giving each piece its unique identity. Suitable for both wall and ceiling, KLIVA offers gentle ambient lighting with a distinctive, raw appeal.



## OPTIMA Tailored for a perfect desk illumination The secret of OPTIMA lies in its lighting method. The task version effectively brightens the work surface, while the up&down variant also directs light upwards, bouncing off the ceiling to provide general lighting. In the Brutal version, it embraces raw, authentic design without embellishments.



www.aqform.com