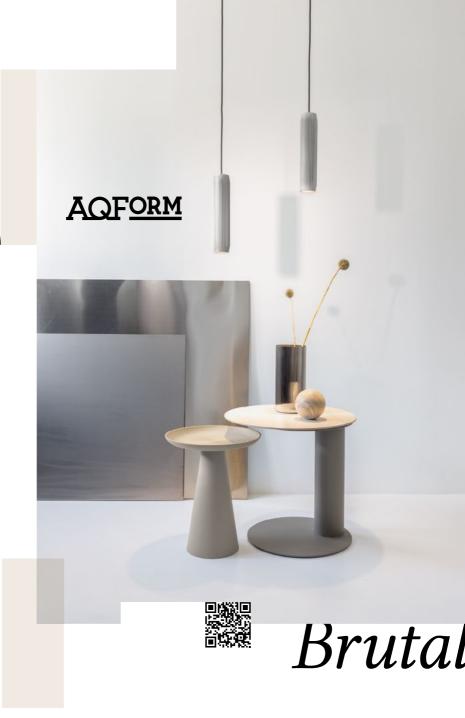

## Atmospheric decoration

KLIVA specializes in atmospheric lighting that soothes and relaxes. Its rounded shape, with a *Brutal* finish, highlights every mark of the precise metal spinning process, giving each piece its unique identity. Suitable for both wall and ceiling, KLIVA offers gentle ambient lighting with a distinctive, raw appeal.