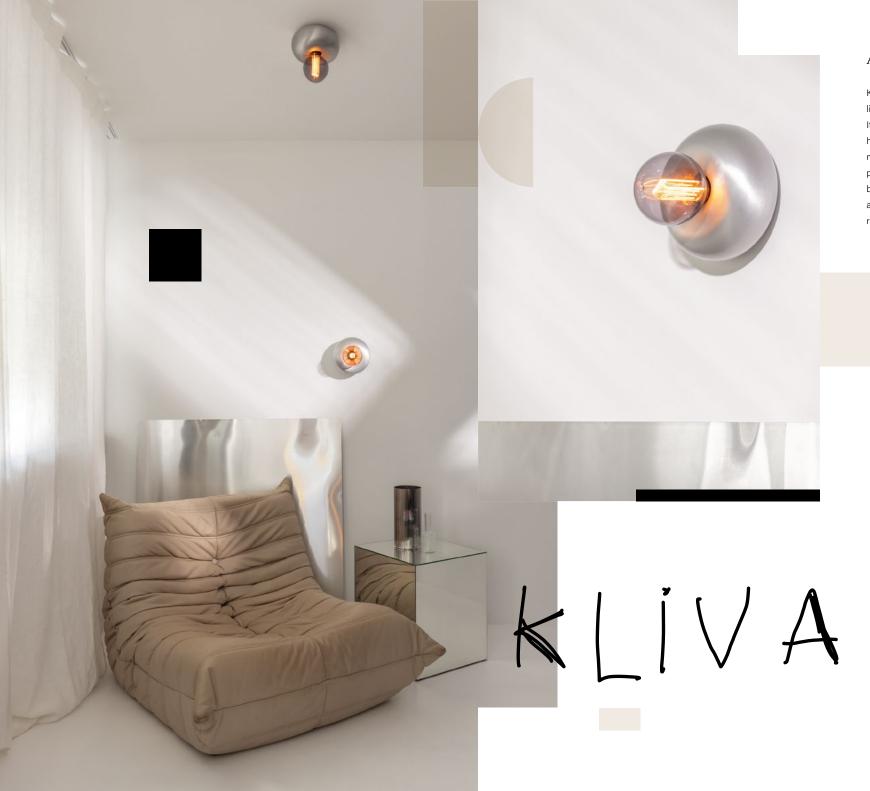

## Atmospheric decoration

KLIVA specializes in atmospheric lighting that soothes and relaxes. Its rounded shape, with a *Brutal* finish, highlights every mark of the precise metal spinning process, giving each piece its unique identity. Suitable for both wall and ceiling, KLIVA offers gentle ambient lighting with a distinctive, raw appeal.